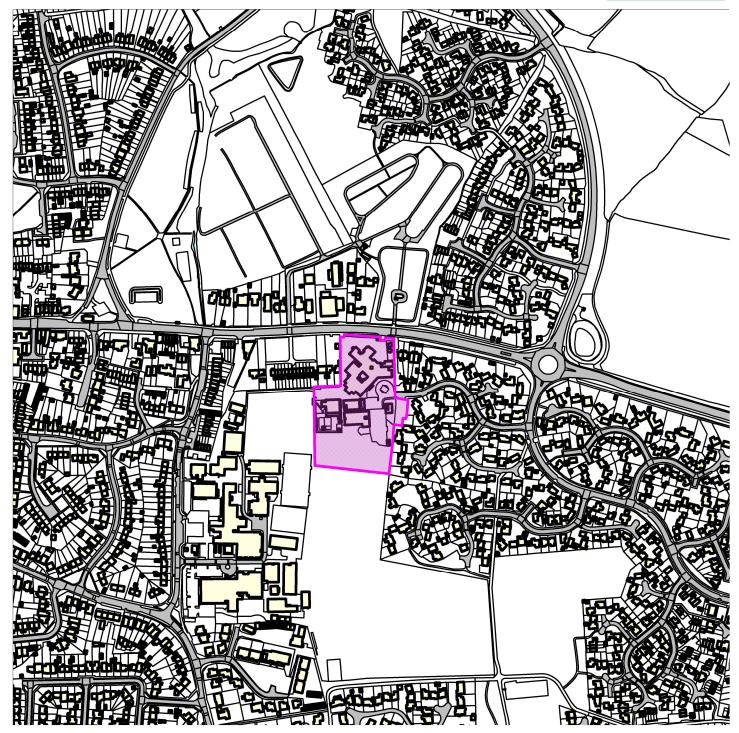

## 22/02533/REG4

Francis Baily Primary School, Skillman Drive, Thatcham, RG19 4GG